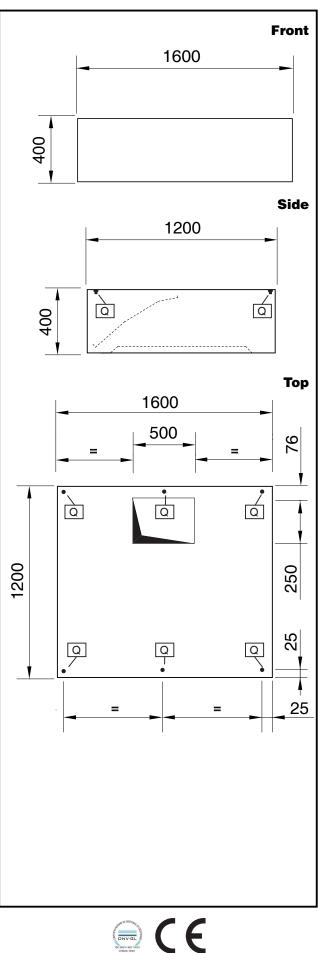

## **Key Information:**

| External dimensions, Width:  |         |
|------------------------------|---------|
| 643321 (DK1216)              | 1600 mm |
| External dimensions, Depth:  | 1200 mm |
| External dimensions, Height: | 400 mm  |
| Net weight:                  | 47 kg   |
| Air Emission:                |         |