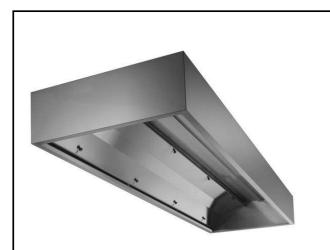

# Ventilation Equipment 304 S/S Dishwasher Hood 1600X1200mm

643321 (DK1216)

304 hood for dishwashers 160x120

#### Item No.

Constructed in 304 AISI stainless steel. Equipped with collecting trough all around and condensate drain sleeve. The frontal extraction with vacuum immediately traps the steam. The condensation formed on the baffle surface is conveyed through the outer ducting to the discharge. Suitable for use over dishwashers and potwashers.

## **Main Features**

- External panels with upturned edges to avoid injuries.
- Low noise level.

## Construction

- Eyebolts and screw anchors for ceiling installation.
- Outlet holes are sized in order to minimize drops in pressure.
- Internal baffle to facilitate steam condensation and collection.
- Large perimetral gutter to collect steam condensation.
- Entirely constructed in 304 AISI stainless steel.